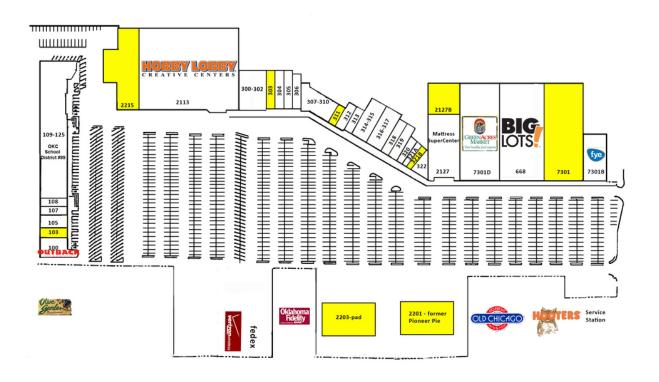

# WALNUT SQUARE SHOPPING CENTER

2209 W I-240 Service Rd, Oklahoma City, OK 73159

| SUITE    | TENANT                              | SF     | SUI   | TE TENANT                   | SF     |
|----------|-------------------------------------|--------|-------|-----------------------------|--------|
| 100      | Outback Steak house                 | 5,400  | 319   | Laughing Fish               | 2,625  |
| 103      | AVAILABLE                           | 1,645  | 320   | Honey Baked Ham             | 1,875  |
| 105      | Zaza Mediterranean Cuisine          | 4,080  | 321A  | National Guard              | 1,000  |
| 107      | State Farm Insurance                | 2,000  | 321B  | AVAILABLE                   | 1,000  |
| 108      | World Acceptance Corporation        | 2,000  | 322   | Oklahoma Diagnostic Imaging | 3,346  |
| 109-125  | OKC School District #89             | 29,025 | 2127  | Mattress SuperCenter        | 6,627  |
| 2203-Pad | AVAILABLE                           | 12,525 | 2127  | B AVAILABLE                 | 3,556  |
| 300-302  | <b>Duncan Brothers School</b>       | 8,625  | 73010 | Green Arces Market          | 23,900 |
| 303      | AVAILABLE                           | 2,750  | 668   | Big Lots                    | 33,280 |
| 304-306  | State Beauty Supply                 | 7,950  | 7301  | AVAILABLE                   | 26,250 |
| 307-310  | Our Sister's Closet                 | 6,420  | 7301E | B F.Y.E.                    | 8,100  |
| 311      | AVAILABLE                           | 1,500  | 7401  | Midfirst Bank               | 650    |
| 312      | McDonald Chiropractic Clinic        | 2,000  | 2201  | AVAILABLE                   | 5,000  |
| 313      | Red River Credit Corporation        | 1,875  | 2205  | Fedex                       | 6,000  |
| 314-315  | <b>Dentures and Dental Services</b> | 6,000  | 2207  | Verizon Wireless            | 3,000  |
| 316-317  | J's Hallmark                        | 6,000  | 2213  | Hobby Lobby                 | 61,468 |
| 318      | Helen Enox Fine Fabrics             | 2,625  | 2215  | AVAILABLE                   | 23,591 |