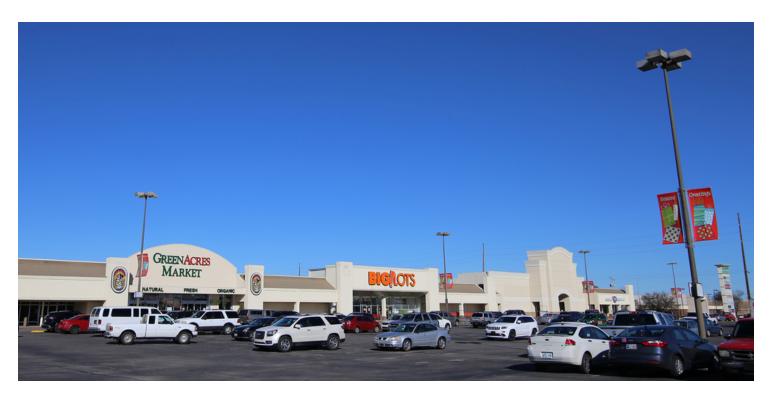

#### **LOCATION OVERVIEW**

Available SF: 1,000 - 26,250 SF

Located at the northwest corner of I-240 South Pennsylvania Ave, Walnut Square Shopping Center is highly visible from I-240, the east/west corridor of South Oklahoma City.

Lease Rate: \$12.00 - 18.00 SF/yr (NNN)

National retail located along this five mile stretch include Hobby Lobby, Green Acres Market, Big Lots, Conn's, Old Navy, Michaels, Marshalls, Ross Dress For Less, Lane Bryant, Northern Tool, Lowes, Home Depot, Wal-Mart SuperCenter, Burlington, PetsMart, Dollar Tree, as well as national restaurant chains such as Olive Garden, Outback, Golden Corral, Hooters, and Old Chicago. Several smaller retails, office and service users have located in this corridor to establish their presence in the South Oklahoma City market.